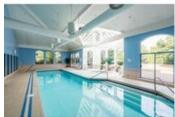

## Description

2 bed & 2 bath suite at VENICE COURT - THE REGATTA, 1869 Spyglass Place, steps to False Creek Seawall and West of the Cambie Bridge. Spacious home with updated kitchen with stainless steel appliances, stone countertops and wood cabinets. Other attractive features are the hardwood floors throughout, dedicated dining area, and over-sized (170s.f.) patio. Resort-like design equipped with fantastic amenities including an indoor pool, exercise center, hot tub, sauna and social room. The location is second to none! living steps from the water, seawall, restaurants, shops, Canada Line, Olympic Village and Granville Island. Pets and Rentals OK. YOUTUBE TOUR: https://ggle.io/3QuN