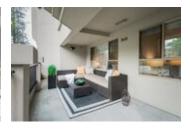

## Description

2 bed & 2 bath suite at VENICE COURT - THE REGATTA, 1869 Spyglass Place, steps to False Creek Seawall and West of the Cambie Bridge. Spacious home with updated kitchen with stainless steel appliances, stone countertops and wood cabinets. Other attractive features are the hardwood floors throughout, dedicated dining area, and over-sized (170s.f.) patio. Resort-like design equipped with fantastic amenities including an indoor pool, exercise center, hot tub, sauna and social room. The location is second to none! living steps from the water, seawall, restaurants, shops, Canada Line, Olympic Village and Granville Island. Pets and Rentals OK. YOUTUBE TOUR: https://ggle.io/3QuN