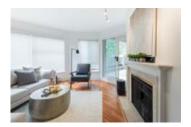

## Description

2 bed & 2 bath suite at VENICE COURT - THE REGATTA, 1869 Spyglass Place, steps to False Creek Seawall and West of the Cambie Bridge. Spacious home with updated kitchen with stainless steel appliances, stone countertops and wood cabinets. Other attractive features are the hardwood floors throughout, dedicated dining area, and over-sized (170s.f.) patio. Resort-like design equipped with fantastic amenities including an indoor pool, exercise center, hot tub, sauna and social room. The location is second to none! living steps from the water, seawall, restaurants, shops, Canada Line, Olympic Village and Granville Island. Pets and Rentals OK. YOUTUBE TOUR: https://ggle.io/3QuN