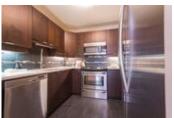

## Description

2 bed & 2 bath suite at VENICE COURT - THE REGATTA, 1869 Spyglass Place, steps to False Creek Seawall and West of the Cambie Bridge. Spacious home with updated kitchen with stainless steel appliances, stone countertops and wood cabinets. Other attractive features are the hardwood floors throughout, dedicated dining area, and over-sized (170s.f.) patio. Resort-like design equipped with fantastic amenities including an indoor pool, exercise center, hot tub, sauna and social room. The location is second to none! living steps from the water, seawall, restaurants, shops, Canada Line, Olympic Village and Granville Island. Pets and Rentals OK. YOUTUBE TOUR: https://ggle.io/3QuN