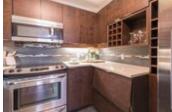

## Description

2 bed & 2 bath suite at VENICE COURT - THE REGATTA, 1869 Spyglass Place, steps to False Creek Seawall and West of the Cambie Bridge. Spacious home with updated kitchen with stainless steel appliances, stone countertops and wood cabinets. Other attractive features are the hardwood floors throughout, dedicated dining area, and over-sized (170s.f.) patio. Resort-like design equipped with fantastic amenities including an indoor pool, exercise center, hot tub, sauna and social room. The location is second to none! living steps from the water, seawall, restaurants, shops, Canada Line, Olympic Village and Granville Island. Pets and Rentals OK. YOUTUBE TOUR: https://ggle.io/3QuN