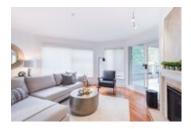

## Description

2 bed & 2 bath suite at VENICE COURT - THE REGATTA, 1869 Spyglass Place, steps to False Creek Seawall and West of the Cambie Bridge. Spacious home with updated kitchen with stainless steel appliances, stone countertops and wood cabinets. Other attractive features are the hardwood floors throughout, dedicated dining area, and over-sized (170s.f.) patio. Resort-like design equipped with fantastic amenities including an indoor pool, exercise center, hot tub, sauna and social room. The location is second to none! living steps from the water, seawall, restaurants, shops, Canada Line, Olympic Village and Granville Island. Pets and Rentals OK. YOUTUBE TOUR: https://ggle.io/3QuN