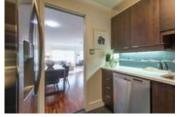

## Description

2 bed & 2 bath suite at VENICE COURT - THE REGATTA, 1869 Spyglass Place, steps to False Creek Seawall and West of the Cambie Bridge. Spacious home with updated kitchen with stainless steel appliances, stone countertops and wood cabinets. Other attractive features are the hardwood floors throughout, dedicated dining area, and over-sized (170s.f.) patio. Resort-like design equipped with fantastic amenities including an indoor pool, exercise center, hot tub, sauna and social room. The location is second to none! living steps from the water, seawall, restaurants, shops, Canada Line, Olympic Village and Granville Island. Pets and Rentals OK. YOUTUBE TOUR: https://ggle.io/3QuN