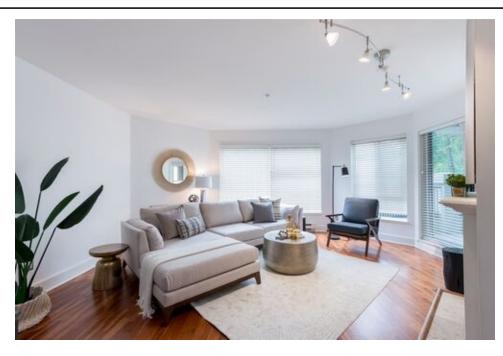

## 216 1869 SPYGLASS PLACE, Vancouver West, BC, V5Z 4K7, Ca

MLS®# R2497426

Image not found or type unknown

|                   | _               |
|-------------------|-----------------|
| Property<br>Value | \$899,000       |
| Туре              | Apartment/Condo |
| Style             | Upper Unit      |
| Year Built        | 1991            |
| Taxes             | 2700.39         |
| Living Area       | 1,026 sq.ft.    |
| Bedrooms          | 2               |
| Bathrooms         | 2 full          |

## Description

2 bed & 2 bath suite at VENICE COURT - THE REGATTA, 1869 Spyglass Place, steps to False Creek Seawall and West of the Cambie Bridge. Spacious home with updated kitchen with stainless steel appliances, stone countertops and wood cabinets. Other attractive features are the hardwood floors throughout, dedicated dining area, and over-sized (170s.f.) patio. Resort-like design equipped with fantastic amenities including an indoor pool, exercise center, hot tub, sauna and social room. The location is second to none! living steps from the water, seawall, restaurants, shops, Canada Line, Olympic Village and Granville Island. Pets and Rentals OK. YOUTUBE TOUR: https://ggle.io/3QuN