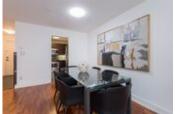

## Description

2 bed & 2 bath suite at VENICE COURT - THE REGATTA, 1869 Spyglass Place, steps to False Creek Seawall and West of the Cambie Bridge. Spacious home with updated kitchen with stainless steel appliances, stone countertops and wood cabinets. Other attractive features are the hardwood floors throughout, dedicated dining area, and over-sized (170s.f.) patio. Resort-like design equipped with fantastic amenities including an indoor pool, exercise center, hot tub, sauna and social room. The location is second to none! living steps from the water, seawall, restaurants, shops, Canada Line, Olympic Village and Granville Island. Pets and Rentals OK. YOUTUBE TOUR: https://ggle.io/3QuN