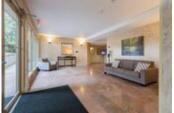

## Description

2 bed & 2 bath suite at VENICE COURT - THE REGATTA, 1869 Spyglass Place, steps to False Creek Seawall and West of the Cambie Bridge. Spacious home with updated kitchen with stainless steel appliances, stone countertops and wood cabinets. Other attractive features are the hardwood floors throughout, dedicated dining area, and over-sized (170s.f.) patio. Resort-like design equipped with fantastic amenities including an indoor pool, exercise center, hot tub, sauna and social room. The location is second to none! living steps from the water, seawall, restaurants, shops, Canada Line, Olympic Village and Granville Island. Pets and Rentals OK. YOUTUBE TOUR: https://ggle.io/3QuN