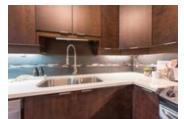

## Description

2 bed & 2 bath suite at VENICE COURT - THE REGATTA, 1869 Spyglass Place, steps to False Creek Seawall and West of the Cambie Bridge. Spacious home with updated kitchen with stainless steel appliances, stone countertops and wood cabinets. Other attractive features are the hardwood floors throughout, dedicated dining area, and over-sized (170s.f.) patio. Resort-like design equipped with fantastic amenities including an indoor pool, exercise center, hot tub, sauna and social room. The location is second to none! living steps from the water, seawall, restaurants, shops, Canada Line, Olympic Village and Granville Island. Pets and Rentals OK. YOUTUBE TOUR: https://ggle.io/3QuN