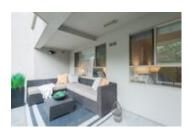

## Description

2 bed & 2 bath suite at VENICE COURT - THE REGATTA, 1869 Spyglass Place, steps to False Creek Seawall and West of the Cambie Bridge. Spacious home with updated kitchen with stainless steel appliances, stone countertops and wood cabinets. Other attractive features are the hardwood floors throughout, dedicated dining area, and over-sized (170s.f.) patio. Resort-like design equipped with fantastic amenities including an indoor pool, exercise center, hot tub, sauna and social room. The location is second to none! living steps from the water, seawall, restaurants, shops, Canada Line, Olympic Village and Granville Island. Pets and Rentals OK. YOUTUBE TOUR: https://ggle.io/3QuN