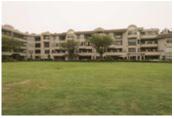

## 216 1869 SPYGLASS PLACE, Vancouver West, BC, V5Z 4K7, Ca

MLS®# R2497426

Image not found or type unknown

|                   | _               |
|-------------------|-----------------|
| Property<br>Value | \$899,000       |
| Туре              | Apartment/Condo |
| Style             | Upper Unit      |
| Year Built        | 1991            |
| Taxes             | 2700.39         |
| Living Area       | 1,026 sq.ft.    |
| Bedrooms          | 2               |
| Bathrooms         | 2 full          |

## Description

2 bed & 2 bath suite at VENICE COURT - THE REGATTA, 1869 Spyglass Place, steps to False Creek Seawall and West of the Cambie Bridge. Spacious home with updated kitchen with stainless steel appliances, stone countertops and wood cabinets. Other attractive features are the hardwood floors throughout, dedicated dining area, and over-sized (170s.f.) patio. Resort-like design equipped with fantastic amenities including an indoor pool, exercise center, hot tub, sauna and social room. The location is second to none! living steps from the water, seawall, restaurants, shops, Canada Line, Olympic Village and Granville Island. Pets and Rentals OK. YOUTUBE TOUR: https://ggle.io/3QuN