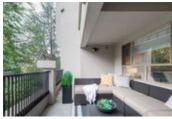

## Description

2 bed & 2 bath suite at VENICE COURT - THE REGATTA, 1869 Spyglass Place, steps to False Creek Seawall and West of the Cambie Bridge. Spacious home with updated kitchen with stainless steel appliances, stone countertops and wood cabinets. Other attractive features are the hardwood floors throughout, dedicated dining area, and over-sized (170s.f.) patio. Resort-like design equipped with fantastic amenities including an indoor pool, exercise center, hot tub, sauna and social room. The location is second to none! living steps from the water, seawall, restaurants, shops, Canada Line, Olympic Village and Granville Island. Pets and Rentals OK. YOUTUBE TOUR: https://ggle.io/3QuN