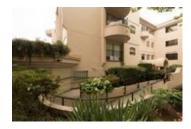

## 216 1869 SPYGLASS PLACE, Vancouver West, BC, V5Z 4K7, Ca

MLS®# R2497426

Image not found or type unknown

|                   | _               |
|-------------------|-----------------|
| Property<br>Value | \$899,000       |
| Туре              | Apartment/Condo |
| Style             | Upper Unit      |
| Year Built        | 1991            |
| Taxes             | 2700.39         |
| Living Area       | 1,026 sq.ft.    |
| Bedrooms          | 2               |
| Bathrooms         | 2 full          |

## Description

2 bed & 2 bath suite at VENICE COURT - THE REGATTA, 1869 Spyglass Place, steps to False Creek Seawall and West of the Cambie Bridge. Spacious home with updated kitchen with stainless steel appliances, stone countertops and wood cabinets. Other attractive features are the hardwood floors throughout, dedicated dining area, and over-sized (170s.f.) patio. Resort-like design equipped with fantastic amenities including an indoor pool, exercise center, hot tub, sauna and social room. The location is second to none! living steps from the water, seawall, restaurants, shops, Canada Line, Olympic Village and Granville Island. Pets and Rentals OK. YOUTUBE TOUR: https://ggle.io/3QuN