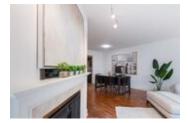

## Description

2 bed & 2 bath suite at VENICE COURT - THE REGATTA, 1869 Spyglass Place, steps to False Creek Seawall and West of the Cambie Bridge. Spacious home with updated kitchen with stainless steel appliances, stone countertops and wood cabinets. Other attractive features are the hardwood floors throughout, dedicated dining area, and over-sized (170s.f.) patio. Resort-like design equipped with fantastic amenities including an indoor pool, exercise center, hot tub, sauna and social room. The location is second to none! living steps from the water, seawall, restaurants, shops, Canada Line, Olympic Village and Granville Island. Pets and Rentals OK. YOUTUBE TOUR: https://ggle.io/3QuN