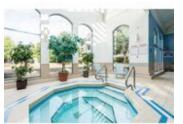

## Description

2 bed & 2 bath suite at VENICE COURT - THE REGATTA, 1869 Spyglass Place, steps to False Creek Seawall and West of the Cambie Bridge. Spacious home with updated kitchen with stainless steel appliances, stone countertops and wood cabinets. Other attractive features are the hardwood floors throughout, dedicated dining area, and over-sized (170s.f.) patio. Resort-like design equipped with fantastic amenities including an indoor pool, exercise center, hot tub, sauna and social room. The location is second to none! living steps from the water, seawall, restaurants, shops, Canada Line, Olympic Village and Granville Island. Pets and Rentals OK. YOUTUBE TOUR: https://ggle.io/3QuN