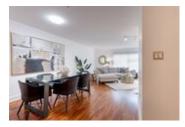

## Description

2 bed & 2 bath suite at VENICE COURT - THE REGATTA, 1869 Spyglass Place, steps to False Creek Seawall and West of the Cambie Bridge. Spacious home with updated kitchen with stainless steel appliances, stone countertops and wood cabinets. Other attractive features are the hardwood floors throughout, dedicated dining area, and over-sized (170s.f.) patio. Resort-like design equipped with fantastic amenities including an indoor pool, exercise center, hot tub, sauna and social room. The location is second to none! living steps from the water, seawall, restaurants, shops, Canada Line, Olympic Village and Granville Island. Pets and Rentals OK. YOUTUBE TOUR: https://ggle.io/3QuN