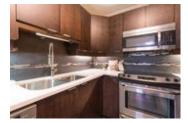

## Description

2 bed & 2 bath suite at VENICE COURT - THE REGATTA, 1869 Spyglass Place, steps to False Creek Seawall and West of the Cambie Bridge. Spacious home with updated kitchen with stainless steel appliances, stone countertops and wood cabinets. Other attractive features are the hardwood floors throughout, dedicated dining area, and over-sized (170s.f.) patio. Resort-like design equipped with fantastic amenities including an indoor pool, exercise center, hot tub, sauna and social room. The location is second to none! living steps from the water, seawall, restaurants, shops, Canada Line, Olympic Village and Granville Island. Pets and Rentals OK. YOUTUBE TOUR: https://ggle.io/3QuN