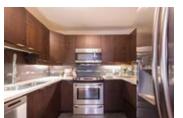

## Description

2 bed & 2 bath suite at VENICE COURT - THE REGATTA, 1869 Spyglass Place, steps to False Creek Seawall and West of the Cambie Bridge. Spacious home with updated kitchen with stainless steel appliances, stone countertops and wood cabinets. Other attractive features are the hardwood floors throughout, dedicated dining area, and over-sized (170s.f.) patio. Resort-like design equipped with fantastic amenities including an indoor pool, exercise center, hot tub, sauna and social room. The location is second to none! living steps from the water, seawall, restaurants, shops, Canada Line, Olympic Village and Granville Island. Pets and Rentals OK. YOUTUBE TOUR: https://ggle.io/3QuN