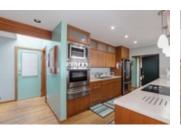

## Description

This home has an amazing 180 degree southern view that looks out over the Fraser River and beyond into the Gulf Islands. You will think you are on vacation when you step into this very comfortable and spacious 3900 Sq Ft 5 bedroom, 5 bathroom home. The main floor has a large living & dining room, kitchen, eating area, master bedroom plus an updated kitchen with stainless steel appliances and tons of cupboard space. Upper level has a lofted library, bedroom and office. Lower level has a private entrance with family room, 3 bedrooms,2 bathrooms and a 2nd kitchen if needed. It is one of only a few of the view properties in the area. Superb location on Vancouver's West Side close to, UBC, public schools, Dunbar and Kerrisdale shopping districts, restaurants and Pacific Spirit park. Pre-paid Lease until 2073