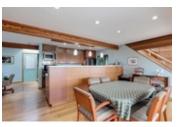

## Description

This home has an amazing 180 degree southern view that looks out over the Fraser River and beyond into the Gulf Islands. You will think you are on vacation when you step into this very comfortable and spacious 3900 Sq Ft 5 bedroom, 5 bathroom home. The main floor has a large living & dining room, kitchen, eating area, master bedroom plus an updated kitchen with stainless steel appliances and tons of cupboard space. Upper level has a lofted library, bedroom and office. Lower level has a private entrance with family room, 3 bedrooms,2 bathrooms and a 2nd kitchen if needed. It is one of only a few of the view properties in the area. Superb location on Vancouver's West Side close to, UBC, public schools, Dunbar and Kerrisdale shopping districts, restaurants and Pacific Spirit park. Pre-paid Lease until 2073