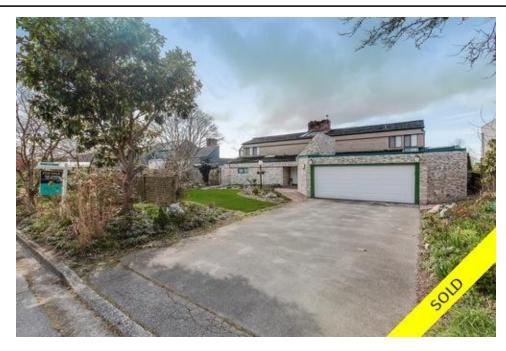

## 4270 Staulo Cr, Vancouver West, BC, V6N 3S2, Canada

## Description

This home has an amazing 180 degree southern view that looks out over the Fraser River and beyond into the Gulf Islands. You will think you are on vacation when you step into this very comfortable and spacious 3900 Sq Ft 5 bedroom, 5 bathroom home. The main floor has a large living & dining room, kitchen, eating area, master bedroom plus an updated kitchen with stainless steel appliances and tons of cupboard space. Upper level has a lofted library, bedroom and office. Lower level has a private entrance with family room, 3 bedrooms,2 bathrooms and a 2nd kitchen if needed. It is one of only a few of the view properties in the area. Superb location on Vancouver's West Side close to, UBC, public schools, Dunbar and Kerrisdale shopping districts, restaurants and Pacific Spirit park. Pre-paid Lease until 2073