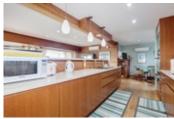

## Description

This home has an amazing 180 degree southern view that looks out over the Fraser River and beyond into the Gulf Islands. You will think you are on vacation when you step into this very comfortable and spacious 3900 Sq Ft 5 bedroom, 5 bathroom home. The main floor has a large living & dining room, kitchen, eating area, master bedroom plus an updated kitchen with stainless steel appliances and tons of cupboard space. Upper level has a lofted library, bedroom and office. Lower level has a private entrance with family room, 3 bedrooms,2 bathrooms and a 2nd kitchen if needed. It is one of only a few of the view properties in the area. Superb location on Vancouver's West Side close to, UBC, public schools, Dunbar and Kerrisdale shopping districts, restaurants and Pacific Spirit park. Pre-paid Lease until 2073