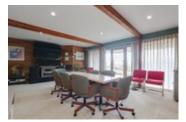

## Description

This home has an amazing 180 degree southern view that looks out over the Fraser River and beyond into the Gulf Islands. You will think you are on vacation when you step into this very comfortable and spacious 3900 Sq Ft 5 bedroom, 5 bathroom home. The main floor has a large living & dining room, kitchen, eating area, master bedroom plus an updated kitchen with stainless steel appliances and tons of cupboard space. Upper level has a lofted library, bedroom and office. Lower level has a private entrance with family room, 3 bedrooms,2 bathrooms and a 2nd kitchen if needed. It is one of only a few of the view properties in the area. Superb location on Vancouver's West Side close to, UBC, public schools, Dunbar and Kerrisdale shopping districts, restaurants and Pacific Spirit park. Pre-paid Lease until 2073