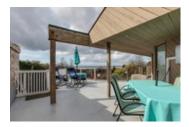

## Description

This home has an amazing 180 degree southern view that looks out over the Fraser River and beyond into the Gulf Islands. You will think you are on vacation when you step into this very comfortable and spacious 3900 Sq Ft 5 bedroom, 5 bathroom home. The main floor has a large living & dining room, kitchen, eating area, master bedroom plus an updated kitchen with stainless steel appliances and tons of cupboard space. Upper level has a lofted library, bedroom and office. Lower level has a private entrance with family room, 3 bedrooms,2 bathrooms and a 2nd kitchen if needed. It is one of only a few of the view properties in the area. Superb location on Vancouver's West Side close to, UBC, public schools, Dunbar and Kerrisdale shopping districts, restaurants and Pacific Spirit park. Pre-paid Lease until 2073