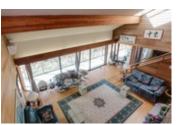

## Description

This home has an amazing 180 degree southern view that looks out over the Fraser River and beyond into the Gulf Islands. You will think you are on vacation when you step into this very comfortable and spacious 3900 Sq Ft 5 bedroom, 5 bathroom home. The main floor has a large living & dining room, kitchen, eating area, master bedroom plus an updated kitchen with stainless steel appliances and tons of cupboard space. Upper level has a lofted library, bedroom and office. Lower level has a private entrance with family room, 3 bedrooms,2 bathrooms and a 2nd kitchen if needed. It is one of only a few of the view properties in the area. Superb location on Vancouver's West Side close to, UBC, public schools, Dunbar and Kerrisdale shopping districts, restaurants and Pacific Spirit park. Pre-paid Lease until 2073