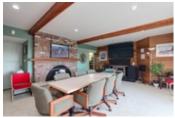

## Description

This home has an amazing 180 degree southern view that looks out over the Fraser River and beyond into the Gulf Islands. You will think you are on vacation when you step into this very comfortable and spacious 3900 Sq Ft 5 bedroom, 5 bathroom home. The main floor has a large living & dining room, kitchen, eating area, master bedroom plus an updated kitchen with stainless steel appliances and tons of cupboard space. Upper level has a lofted library, bedroom and office. Lower level has a private entrance with family room, 3 bedrooms,2 bathrooms and a 2nd kitchen if needed. It is one of only a few of the view properties in the area. Superb location on Vancouver's West Side close to, UBC, public schools, Dunbar and Kerrisdale shopping districts, restaurants and Pacific Spirit park. Pre-paid Lease until 2073