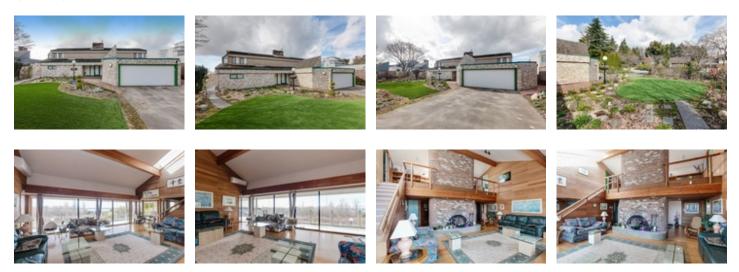

## Description

This home has an amazing 180 degree southern view that looks out over the Fraser River and beyond into the Gulf Islands. You will think you are on vacation when you step into this very comfortable and spacious 3900 Sq Ft 5 bedroom, 5 bathroom home. The main floor has a large living & dining room, kitchen, eating area, master bedroom plus an updated kitchen with stainless steel appliances and tons of cupboard space. Upper level has a lofted library, bedroom and office. Lower level has a private entrance with family room, 3 bedrooms,2 bathrooms and a 2nd kitchen if needed. It is one of only a few of the view properties in the area. Superb location on Vancouver's West Side close to, UBC, public schools, Dunbar and Kerrisdale shopping districts, restaurants and Pacific Spirit park. Pre-paid Lease until 2073