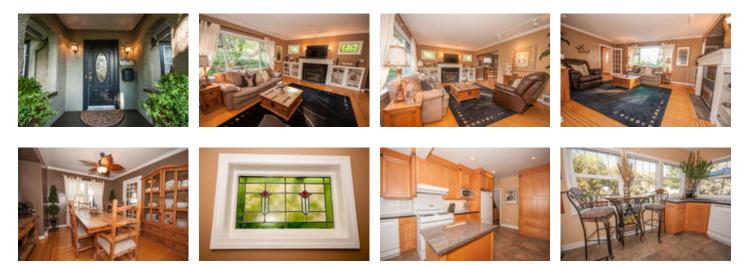

## Description

This spacious well maintained character home in the heart of Dunbar boasts lots of windows, including 3 skylights and gorgeous stained glass windows providing ample natural light throughout. The main level flows beautifully and is decorated in earth tone colors showcasing a large living room, dining room, gorgeous kitchen with gas stove, sundeck, bedroom, bathroom and den/bedroom. Upstairs has a stunning master bedroom, a 2nd bedroom and a huge shared bathroom with separate shower and soaker tub. The lower level has an extra large bright bedroom and family room with French doors that lead you outside to a covered patio with hot tub and beautifully landscaped fully fenced backyard. Other features and recent improvements include hardwood floors, new furnace and hot water tank. This is a superior location close to Kitchener Elementary, Crofton, St. Georges, UBC, and Dunbar shopping district. Easy access to downtown and Airport. Showings by appointment only as this property deserves your private viewing experience.