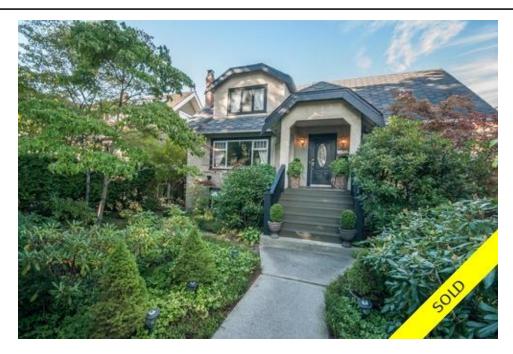

## 3273 King Edward Ave, Vancouver, BC, V6L 1V6, Canada

## Description

This spacious well maintained character home in the heart of Dunbar boasts lots of windows, including 3 skylights and gorgeous stained glass windows providing ample natural light throughout. The main level flows beautifully and is decorated in earth tone colors showcasing a large living room, dining room, gorgeous kitchen with gas stove, sundeck, bedroom, bathroom and den/bedroom. Upstairs has a stunning master bedroom, a 2nd bedroom and a huge shared bathroom with separate shower and soaker tub. The lower level has an extra large bright bedroom and family room with French doors that lead you outside to a covered patio with hot tub and beautifully landscaped fully fenced backyard. Other features and recent improvements include hardwood floors, new furnace and hot water tank. This is a superior location close to Kitchener Elementary, Crofton, St. Georges, UBC, and Dunbar shopping district. Easy access to downtown and Airport. Showings by appointment only as this property deserves your private viewing experience.