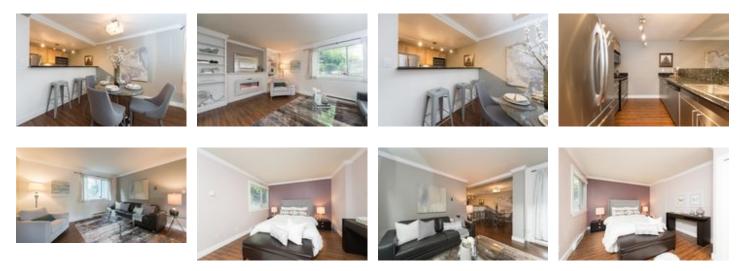

## Description

LIVE THE QUINTESSENTIAL VANCOUVER LIFESTYLE AT A TRULY AFFORDABLE PRICE! THE SUITE-bright, spacious, extensively updated south east corner home 2 LARGE bdrms, 2 full baths, 14'x8' patio with gated 2nd entrance giving pedestrian access straight out to the Seawall & onto Granville Island. Numerous upgrades include kitchen cabinets/counters, newer fridge, stove, full washer & dryer, laminate bamboo flrs. baseboards, mouldings, closet doors, built in closet organizers, feature electric F/P with extensive built ins on either side. THE BUILDING-concrete low rise in well run strata. Newer roof/plumbing. Prepaid lease with City of Vancouver til 2046. Pets/rentals allowed. One parking underground so leave the car at home & become part of this walking/biking/living/breathing community!