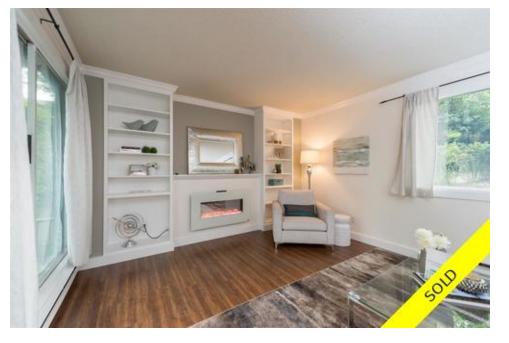

## Description

LIVE THE QUINTESSENTIAL VANCOUVER LIFESTYLE AT A TRULY AFFORDABLE PRICE! THE SUITE-bright, spacious, extensively updated south east corner home 2 LARGE bdrms, 2 full baths, 14'x8' patio with gated 2nd entrance giving pedestrian access straight out to the Seawall & onto Granville Island. Numerous upgrades include kitchen cabinets/counters, newer fridge, stove, full washer & dryer, laminate bamboo flrs. baseboards, mouldings, closet doors, built in closet organizers, feature electric F/P with extensive built ins on either side. THE BUILDING-concrete low rise in well run strata. Newer roof/plumbing. Prepaid lease with City of Vancouver til 2046. Pets/rentals allowed. One parking underground so leave the car at home & become part of this walking/biking/living/breathing community!