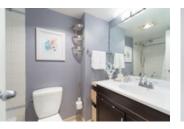

## 107 1508 MARINER WALK, Vancouver West, BC, V6J 4X9, Canada

| Property Value  | \$499,900                            |
|-----------------|--------------------------------------|
| Туре            | Condo                                |
| Style           | Corner Unit,<br>Ground Level<br>Unit |
| Basement        | No                                   |
| Year Built      | 1985                                 |
| Taxes           | 1665.15                              |
| Living Area     | 1,016 sq.ft.                         |
| Bedrooms        | 2                                    |
| Bathrooms       | 2 full                               |
| Maintenance Fee | \$400.00                             |

## Description

LIVE THE QUINTESSENTIAL VANCOUVER LIFESTYLE AT A TRULY AFFORDABLE PRICE! THE SUITE-bright, spacious, extensively updated south east corner home 2 LARGE bdrms, 2 full baths, 14'x8' patio with gated 2nd entrance giving pedestrian access straight out to the Seawall & onto Granville Island. Numerous upgrades include kitchen cabinets/counters, newer fridge, stove, full washer & dryer, laminate bamboo flrs. baseboards, mouldings, closet doors, built in closet organizers, feature electric F/P with extensive built ins on either side. THE BUILDING-concrete low rise in well run strata. Newer roof/plumbing. Prepaid lease with City of Vancouver til 2046. Pets/rentals allowed. One parking underground so leave the car at home & become part of this walking/biking/living/breathing community!