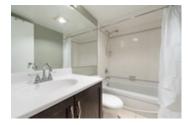

## 107 1508 MARINER WALK, Vancouver West, BC, V6J 4X9, Canada

| Property Value  | \$499,900                            |
|-----------------|--------------------------------------|
| Туре            | Condo                                |
| Style           | Corner Unit,<br>Ground Level<br>Unit |
| Basement        | No                                   |
| Year Built      | 1985                                 |
| Taxes           | 1665.15                              |
| Living Area     | 1,016 sq.ft.                         |
| Bedrooms        | 2                                    |
| Bathrooms       | 2 full                               |
| Maintenance Fee | \$400.00                             |

## Description

LIVE THE QUINTESSENTIAL VANCOUVER LIFESTYLE AT A TRULY AFFORDABLE PRICE! THE SUITE-bright, spacious, extensively updated south east corner home 2 LARGE bdrms, 2 full baths, 14'x8' patio with gated 2nd entrance giving pedestrian access straight out to the Seawall & onto Granville Island. Numerous upgrades include kitchen cabinets/counters, newer fridge, stove, full washer & dryer, laminate bamboo flrs. baseboards, mouldings, closet doors, built in closet organizers, feature electric F/P with extensive built ins on either side. THE BUILDING-concrete low rise in well run strata. Newer roof/plumbing. Prepaid lease with City of Vancouver til 2046. Pets/rentals allowed. One parking underground so leave the car at home & become part of this walking/biking/living/breathing community!