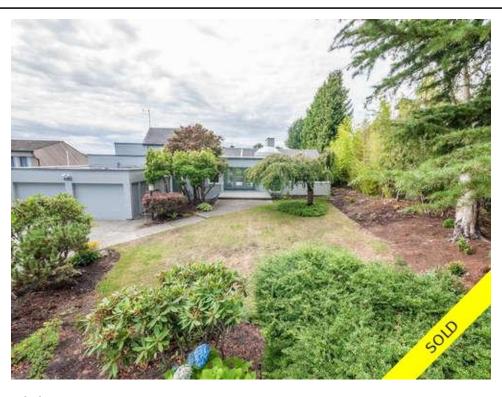

## 4282 Staulo Cr., Vancouver, BC, V6N 3S2, Canada

MLS®# V1136226

| Property Value | \$1,588,000     |
|----------------|-----------------|
| Туре           | House           |
| Style          | 4 Level Split   |
| Basement       | Fully Finished  |
| Parking        | 5+ cars         |
| Year Built     | 1977            |
| Living Area    | 3,500 sq.ft.    |
| Lot Frontage   | 77 ft           |
| Lot Depth      | 154 ft          |
| Lot Size Area  | 77 sq.ft.       |
| Bedrooms       | 3               |
| Bathrooms      | 2 full & 1 half |

## Description

Amazing value in today's market! Beautifully laid out with lots of natural light and stunning water views of the Gulf Islands from most every room. This home was completely renovated by a professional designer in 2014 with HDW floors, beautiful white millwork cabinetry, waterfall Ceasar Stone countertops, S/S appliances, mosaic kitchen backsplash, vaulted ceilings, skylights, stone wall fireplace, and Vinyl Tech windows with UV protection. The lower level is perfect for entertaining with built in media wall, wet bar and access to large patio and newly landscaped yard. Located within a quiet community close to UBC, St. Georges, Crofton, public schools, Dunbar and Kerrisdale shopping districts, walking trails etc. Pre-Paid Lease until 2073. Public Open House Sunday September 20th 2:pm to 4:pm