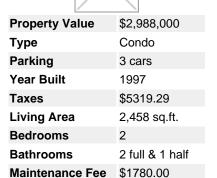

## Description

This rare South Granville 2458 sq ft 2 bedroom and den home occupies the entire floor in the prestigious 12-unit Waterford building, combining location, elegance and design. The elevator brings you to your own private foyer and custom designed home by the late Robert Ledingham. A complete renovation, with venetian marble plaster walls, coved ceilings, natural oak hardwood floors, beautiful built in cabinetry and sound throughout. The large gourmet style kitchen features granite counters, high end appliances such as a Miele dishwasher, Sub zero fridge, two Dacor built-in ovens and Dacor gas range top. Also included is the movable gorgeous butcher block center island table with 6 matching chairs. Complete with 3 parking spots and 3 balconies, this unique home is located close to shops, restaurants and transit. This one of a kind property and can be viewed by appointment only.