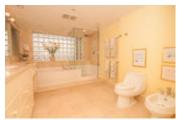

## Description

This rare South Granville 2458 sq ft 2 bedroom and den home occupies the entire floor in the prestigious 12-unit Waterford building, combining location, elegance and design. The elevator brings you to your own private foyer and custom designed home by the late Robert Ledingham. A complete renovation, with venetian marble plaster walls, coved ceilings, natural oak hardwood floors, beautiful built in cabinetry and sound throughout. The large gourmet style kitchen features granite counters, high end appliances such as a Miele dishwasher, Sub zero fridge, two Dacor built-in ovens and Dacor gas range top. Also included is the movable gorgeous butcher block center island table with 6 matching chairs. Complete with 3 parking spots and 3 balconies, this unique home is located close to shops, restaurants and transit. This one of a kind property and can be viewed by appointment only.