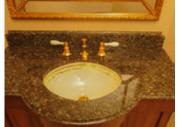

## Description

This rare South Granville 2458 sq ft 2 bedroom and den home occupies the entire floor in the prestigious 12-unit Waterford building, combining location, elegance and design. The elevator brings you to your own private foyer and custom designed home by the late Robert Ledingham. A complete renovation, with venetian marble plaster walls, coved ceilings, natural oak hardwood floors, beautiful built in cabinetry and sound throughout. The large gourmet style kitchen features granite counters, high end appliances such as a Miele dishwasher, Sub zero fridge, two Dacor built-in ovens and Dacor gas range top. Also included is the movable gorgeous butcher block center island table with 6 matching chairs. Complete with 3 parking spots and 3 balconies, this unique home is located close to shops, restaurants and transit. This one of a kind property and can be viewed by appointment only.