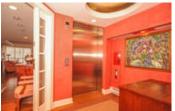

## Description

This rare South Granville 2458 sq ft 2 bedroom and den home occupies the entire floor in the prestigious 12-unit Waterford building, combining location, elegance and design. The elevator brings you to your own private foyer and custom designed home by the late Robert Ledingham. A complete renovation, with venetian marble plaster walls, coved ceilings, natural oak hardwood floors, beautiful built in cabinetry and sound throughout. The large gourmet style kitchen features granite counters, high end appliances such as a Miele dishwasher, Sub zero fridge, two Dacor built-in ovens and Dacor gas range top. Also included is the movable gorgeous butcher block center island table with 6 matching chairs. Complete with 3 parking spots and 3 balconies, this unique home is located close to shops, restaurants and transit. This one of a kind property and can be viewed by appointment only.