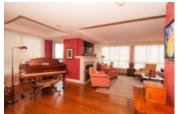

## Description

This rare South Granville 2458 sq ft 2 bedroom and den home occupies the entire floor in the prestigious 12-unit Waterford building, combining location, elegance and design. The elevator brings you to your own private foyer and custom designed home by the late Robert Ledingham. A complete renovation, with venetian marble plaster walls, coved ceilings, natural oak hardwood floors, beautiful built in cabinetry and sound throughout. The large gourmet style kitchen features granite counters, high end appliances such as a Miele dishwasher, Sub zero fridge, two Dacor built-in ovens and Dacor gas range top. Also included is the movable gorgeous butcher block center island table with 6 matching chairs. Complete with 3 parking spots and 3 balconies, this unique home is located close to shops, restaurants and transit. This one of a kind property and can be viewed by appointment only.