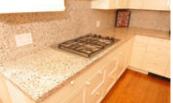

## Description

This rare South Granville 2458 sq ft 2 bedroom and den home occupies the entire floor in the prestigious 12-unit Waterford building, combining location, elegance and design. The elevator brings you to your own private foyer and custom designed home by the late Robert Ledingham. A complete renovation, with venetian marble plaster walls, coved ceilings, natural oak hardwood floors, beautiful built in cabinetry and sound throughout. The large gourmet style kitchen features granite counters, high end appliances such as a Miele dishwasher, Sub zero fridge, two Dacor built-in ovens and Dacor gas range top. Also included is the movable gorgeous butcher block center island table with 6 matching chairs. Complete with 3 parking spots and 3 balconies, this unique home is located close to shops, restaurants and transit. This one of a kind property and can be viewed by appointment only.