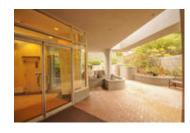

## Description

This rare South Granville 2458 sq ft 2 bedroom and den home occupies the entire floor in the prestigious 12-unit Waterford building, combining location, elegance and design. The elevator brings you to your own private foyer and custom designed home by the late Robert Ledingham. A complete renovation, with venetian marble plaster walls, coved ceilings, natural oak hardwood floors, beautiful built in cabinetry and sound throughout. The large gourmet style kitchen features granite counters, high end appliances such as a Miele dishwasher, Sub zero fridge, two Dacor built-in ovens and Dacor gas range top. Also included is the movable gorgeous butcher block center island table with 6 matching chairs. Complete with 3 parking spots and 3 balconies, this unique home is located close to shops, restaurants and transit. This one of a kind property and can be viewed by appointment only.