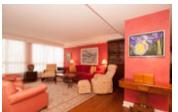

## Description

This rare South Granville 2458 sq ft 2 bedroom and den home occupies the entire floor in the prestigious 12-unit Waterford building, combining location, elegance and design. The elevator brings you to your own private foyer and custom designed home by the late Robert Ledingham. A complete renovation, with venetian marble plaster walls, coved ceilings, natural oak hardwood floors, beautiful built in cabinetry and sound throughout. The large gourmet style kitchen features granite counters, high end appliances such as a Miele dishwasher, Sub zero fridge, two Dacor built-in ovens and Dacor gas range top. Also included is the movable gorgeous butcher block center island table with 6 matching chairs. Complete with 3 parking spots and 3 balconies, this unique home is located close to shops, restaurants and transit. This one of a kind property and can be viewed by appointment only.