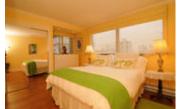

## Description

This rare South Granville 2458 sq ft 2 bedroom and den home occupies the entire floor in the prestigious 12-unit Waterford building, combining location, elegance and design. The elevator brings you to your own private foyer and custom designed home by the late Robert Ledingham. A complete renovation, with venetian marble plaster walls, coved ceilings, natural oak hardwood floors, beautiful built in cabinetry and sound throughout. The large gourmet style kitchen features granite counters, high end appliances such as a Miele dishwasher, Sub zero fridge, two Dacor built-in ovens and Dacor gas range top. Also included is the movable gorgeous butcher block center island table with 6 matching chairs. Complete with 3 parking spots and 3 balconies, this unique home is located close to shops, restaurants and transit. This one of a kind property and can be viewed by appointment only.