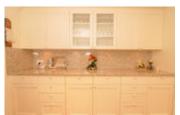

## Description

This rare South Granville 2458 sq ft 2 bedroom and den home occupies the entire floor in the prestigious 12-unit Waterford building, combining location, elegance and design. The elevator brings you to your own private foyer and custom designed home by the late Robert Ledingham. A complete renovation, with venetian marble plaster walls, coved ceilings, natural oak hardwood floors, beautiful built in cabinetry and sound throughout. The large gourmet style kitchen features granite counters, high end appliances such as a Miele dishwasher, Sub zero fridge, two Dacor built-in ovens and Dacor gas range top. Also included is the movable gorgeous butcher block center island table with 6 matching chairs. Complete with 3 parking spots and 3 balconies, this unique home is located close to shops, restaurants and transit. This one of a kind property and can be viewed by appointment only.