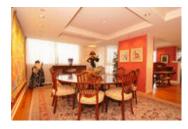

## Description

This rare South Granville 2458 sq ft 2 bedroom and den home occupies the entire floor in the prestigious 12-unit Waterford building, combining location, elegance and design. The elevator brings you to your own private foyer and custom designed home by the late Robert Ledingham. A complete renovation, with venetian marble plaster walls, coved ceilings, natural oak hardwood floors, beautiful built in cabinetry and sound throughout. The large gourmet style kitchen features granite counters, high end appliances such as a Miele dishwasher, Sub zero fridge, two Dacor built-in ovens and Dacor gas range top. Also included is the movable gorgeous butcher block center island table with 6 matching chairs. Complete with 3 parking spots and 3 balconies, this unique home is located close to shops, restaurants and transit. This one of a kind property and can be viewed by appointment only.