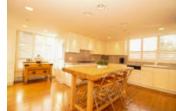

## Description

This rare South Granville 2458 sq ft 2 bedroom and den home occupies the entire floor in the prestigious 12-unit Waterford building, combining location, elegance and design. The elevator brings you to your own private foyer and custom designed home by the late Robert Ledingham. A complete renovation, with venetian marble plaster walls, coved ceilings, natural oak hardwood floors, beautiful built in cabinetry and sound throughout. The large gourmet style kitchen features granite counters, high end appliances such as a Miele dishwasher, Sub zero fridge, two Dacor built-in ovens and Dacor gas range top. Also included is the movable gorgeous butcher block center island table with 6 matching chairs. Complete with 3 parking spots and 3 balconies, this unique home is located close to shops, restaurants and transit. This one of a kind property and can be viewed by appointment only.