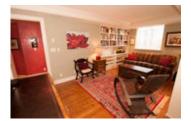

## Description

This rare South Granville 2458 sq ft 2 bedroom and den home occupies the entire floor in the prestigious 12-unit Waterford building, combining location, elegance and design. The elevator brings you to your own private foyer and custom designed home by the late Robert Ledingham. A complete renovation, with venetian marble plaster walls, coved ceilings, natural oak hardwood floors, beautiful built in cabinetry and sound throughout. The large gourmet style kitchen features granite counters, high end appliances such as a Miele dishwasher, Sub zero fridge, two Dacor built-in ovens and Dacor gas range top. Also included is the movable gorgeous butcher block center island table with 6 matching chairs. Complete with 3 parking spots and 3 balconies, this unique home is located close to shops, restaurants and transit. This one of a kind property and can be viewed by appointment only.