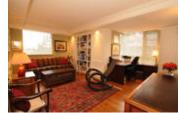

## Description

This rare South Granville 2458 sq ft 2 bedroom and den home occupies the entire floor in the prestigious 12-unit Waterford building, combining location, elegance and design. The elevator brings you to your own private foyer and custom designed home by the late Robert Ledingham. A complete renovation, with venetian marble plaster walls, coved ceilings, natural oak hardwood floors, beautiful built in cabinetry and sound throughout. The large gourmet style kitchen features granite counters, high end appliances such as a Miele dishwasher, Sub zero fridge, two Dacor built-in ovens and Dacor gas range top. Also included is the movable gorgeous butcher block center island table with 6 matching chairs. Complete with 3 parking spots and 3 balconies, this unique home is located close to shops, restaurants and transit. This one of a kind property and can be viewed by appointment only.