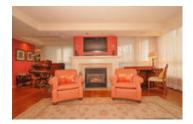

## Description

This rare South Granville 2458 sq ft 2 bedroom and den home occupies the entire floor in the prestigious 12-unit Waterford building, combining location, elegance and design. The elevator brings you to your own private foyer and custom designed home by the late Robert Ledingham. A complete renovation, with venetian marble plaster walls, coved ceilings, natural oak hardwood floors, beautiful built in cabinetry and sound throughout. The large gourmet style kitchen features granite counters, high end appliances such as a Miele dishwasher, Sub zero fridge, two Dacor built-in ovens and Dacor gas range top. Also included is the movable gorgeous butcher block center island table with 6 matching chairs. Complete with 3 parking spots and 3 balconies, this unique home is located close to shops, restaurants and transit. This one of a kind property and can be viewed by appointment only.