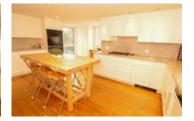

## Description

This rare South Granville 2458 sq ft 2 bedroom and den home occupies the entire floor in the prestigious 12-unit Waterford building, combining location, elegance and design. The elevator brings you to your own private foyer and custom designed home by the late Robert Ledingham. A complete renovation, with venetian marble plaster walls, coved ceilings, natural oak hardwood floors, beautiful built in cabinetry and sound throughout. The large gourmet style kitchen features granite counters, high end appliances such as a Miele dishwasher, Sub zero fridge, two Dacor built-in ovens and Dacor gas range top. Also included is the movable gorgeous butcher block center island table with 6 matching chairs. Complete with 3 parking spots and 3 balconies, this unique home is located close to shops, restaurants and transit. This one of a kind property and can be viewed by appointment only.