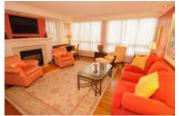

## Description

This rare South Granville 2458 sq ft 2 bedroom and den home occupies the entire floor in the prestigious 12-unit Waterford building, combining location, elegance and design. The elevator brings you to your own private foyer and custom designed home by the late Robert Ledingham. A complete renovation, with venetian marble plaster walls, coved ceilings, natural oak hardwood floors, beautiful built in cabinetry and sound throughout. The large gourmet style kitchen features granite counters, high end appliances such as a Miele dishwasher, Sub zero fridge, two Dacor built-in ovens and Dacor gas range top. Also included is the movable gorgeous butcher block center island table with 6 matching chairs. Complete with 3 parking spots and 3 balconies, this unique home is located close to shops, restaurants and transit. This one of a kind property and can be viewed by appointment only.